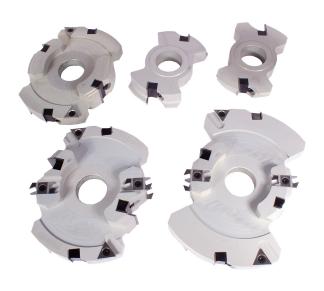

## **Door Tooling Set**

Transforms your lift & slide manufacturing into an easy and efficient process, providing accuracy, consistency and speed.

This door tool set designed for spindle moulders comes with five different blocks which can be fitted together with ease.

## Features:

- Door set can produce three different profiles; sliding sash bottom rail, sliding sash top rail and jamb side stile (lock side).
- The tooling features the same height and fence settings for all three profiles, enabling a single pass through your machine (Zeroset tooling).
- Includes tungsten carbide knives, which will give a clean finish so no sanding is required.
- Can work around existing machinery.
- Tool set can work with different ironmongery systems (contact us for more information).
- Available in 1¼ inch, 30 & 40mm bore for spindle moulder.