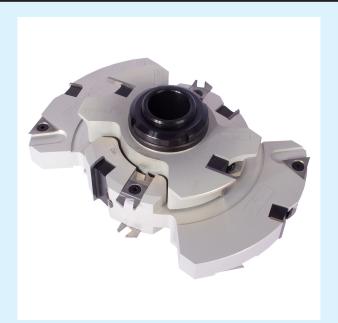

## **Door Tooling Set**

Transforms your lift & slide manufacturing into an easy and efficient process, providing accuracy, consistency and speed.

This door tool set designed for spindle moulders comes with five different blocks which can be fitted together with ease.

## Features:

- Door set can produce three different profiles; sliding sash bottom rail, sliding sash top rail and jamb side stile (lock side).
- The tooling features the same height and fence settings for all three profiles, enabling a single pass through your machine (Zeroset tooling).
- Includes tungsten carbide knives, which will give a clean finish so no sanding is required.
- Can work around existing machinery.
- Tool set can work with different ironmongery systems (contact us for more information).
- Available in 1¼ inch, 30 & 40mm bore for spindle moulder.