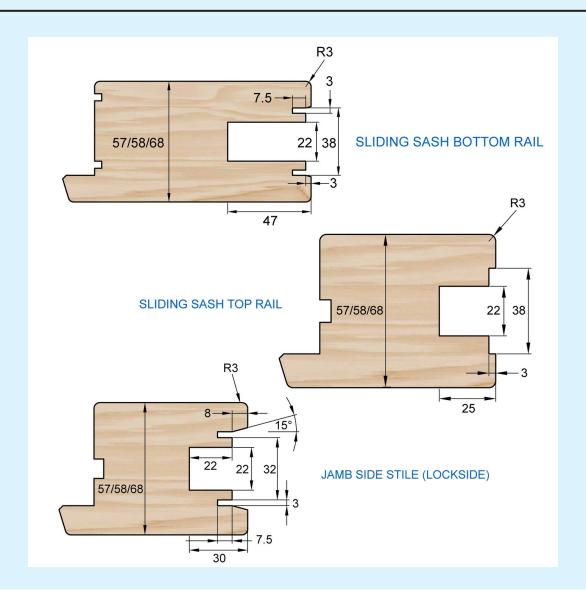

## Features:

- Door set can produce three different profiles; sliding sash bottom rail, sliding sash top rail and jamb side stile (lock side).
- The tooling features the same height and fence settings for all three profiles, enabling a single pass through your machine (Zeroset tooling).
- Includes tungsten carbide knives, which will give a clean finish so no sanding is required.
- Can work around existing machinery.
- Tool set can work with different ironmongery systems (contact us for more information).
- Available in 1¼ inch, 30 & 40mm bore for spindle moulder.