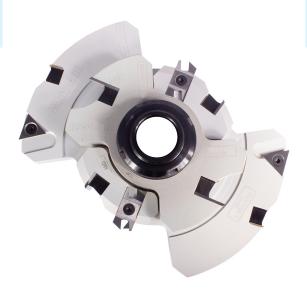

## **Door Tooling Set**

Transforms your lift & slide manufacturing into an easy and efficient process, providing accuracy, consistency and speed.

This door tool set designed for spindle moulders comes with five different blocks which can be fitted together with ease.

## Features:

- Door set can produce three different profiles; sliding sash bottom rail, sliding sash top rail and jamb side stile (lock side).
- The tooling features the same height and fence settings for all three profiles, enabling a single pass through your machine (Zeroset tooling).
- Includes tungsten carbide knives, which will give a clean finish so no sanding is required.
- Can work around existing machinery.
- Tool set can work with different ironmongery systems (contact us for more information).
- Available in 1¼ inch, 30 & 40mm bore for spindle moulder.